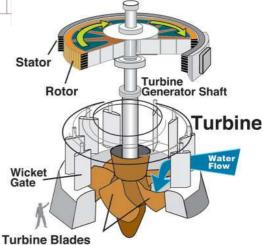

# HYDROPOWER

Francis

Kaplan

Wicket gade

Carcotex/UG may be supplied endless or split and provides minimal friction and therefore it is ideal when power loss is undesirable.

Gearboxes & shaft generator