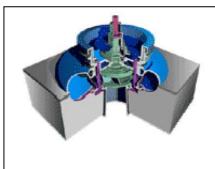

# HYDROPOWER









Francis



Kaplan



#### **Carcotex SG**



It performs successfully in any condition and produce also no leakage with misaligned pistons, even at low pressure condition. The top terminal ring has exclusive design that allow it to seal also at low pressure and to act as a scraper, thanks to its geometry and interference with both piston and rod.

Carcotex/SG doesn't require initial compression or periodical adjustments. The bottom terminal ring is made of a



Kaplan blades

special fibers reinforced material supporting pressure load and avoiding extrusion even with large rod/piston clearance.



## Working conditions:

Temperatures: -40°C;+200°C Pressure: 35 / 63 Mpa

#### **Carcotex UG**



It provides the best solution for housing with minimal axial size. This packing consists of a f