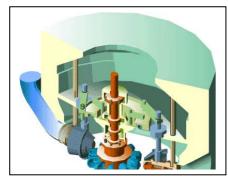

# HYDROPOWER









Francis



Kaplan



#### **Carcotex SG**



It performs successfully in any condition and produce also no leakage with misaligned pistons, even at low pressure condition. The top terminal ring has exclusive design that allow it to seal also at low pressure and to act as a scraper, thanks to its geometry and interference with both piston and rod.

Carcotex/SG doesn't require initial compression or periodical adjustments. The bottom terminal ring is made of a



Kaplan blades

special fibers reinforced material supporting pressure load and avoiding extrusion even with large rod/piston clearance.



## Working conditions:

Temperatures: -40°C;+200°C Pressure: 35 / 63 Mpa

#### **Carcotex UG**



It provides the best solution for housing with minimal axial size. This packing consists of