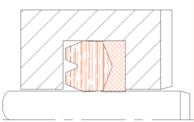

#### **Carcotex SG**

It performs successfully in any condition and produce also no leakage with misaligned pistons, even at low pressure condition. The top terminal ring has exclusive design that allow it to seal also at low pressure and to act as a scraper, thanks to its geometry and interference with both piston and rod.

Carcotex/SG doesn't require initial compression or periodical adjustments. The bottom terminal ring is made of a

Kaplan blades

special fibers reinforced material supporting pressure load and avoiding extrusion even with large rod/piston clearance.