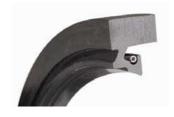

### Carcoseal UN & AP/WT

The lip is designed so that the pressure effect generates a favourable stabilizing torque which prevent the surface contact area between lip & shaft from increasing.

Carcoseal AP and AP/WT are compatible with under water bearing applications, where head pressure is a problem.

# **Working conditions:**

Temperatures: -40°C;+200°C Pressure: max 0.5 Mpa

Speed: 12 m/s PV factor: 6