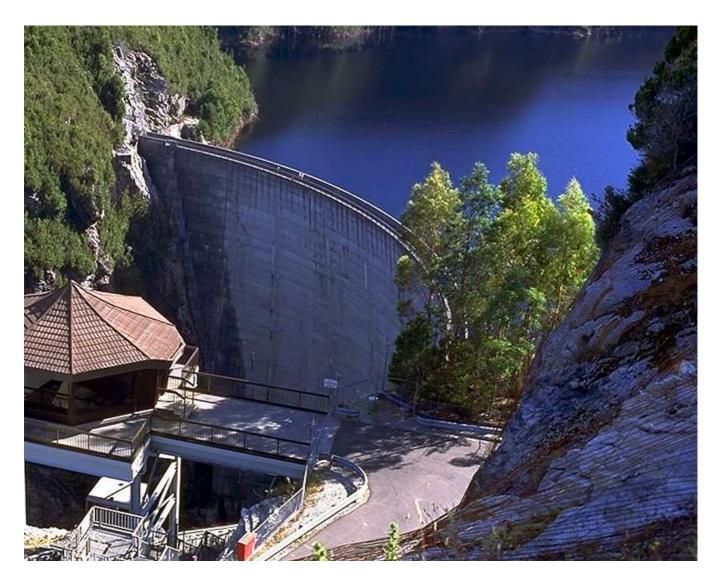

# HYDROPOWER









Francis



Kaplan



#### **Carcotex SG**



It performs successfully in any condition and produce also no leakage with misaligned pistons, even at low pressure condition. The top terminal ring has exclusive design that allow it to seal also at low pressure and to act as a scraper, thanks to its geometry and interference with both piston and rod.

Carcotex/SG doesn't require initial compression or periodical adjustments. The bottom terminal ring is made of a



Kaplan blades

special fibers reinforced material supporting pressure load and avoiding extrusion even with large rod/piston clearance.



## Working conditions:

Temperatures: -40°C;+200°C Pressure: 35 / 63 Mpa

#### **Carcotex UG**



It provides the best solution for housing with minimal axial size. This packing consists