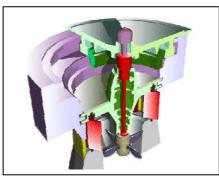

# HYDROPOWER









Francis



Kaplan



#### **Carcotex SG**



It performs successfully in any condition and produce also no leakage with misaligned pistons, even at low pressure condition. The top terminal ring has exclusive design that allow it to seal also at low pressure and to act as a scraper, thanks to its geometry and interference with both piston and rod.

Carcotex/SG doesn't require initial compression or periodical adjustments. The bottom terminal ring is made of a



Kaplan blades

special fibers reinforced material supporting pressure load and avoiding extrusion even with large rod/piston clearance.



## Working conditions:

Temperatures: -40°C;+200°C Pressure: 35 / 63 Mpa

#### **Carcotex UG**



It provides the best solution for housing with minimal axial size. This packing consists of a full rubber