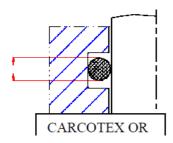

#### **Butterfly valves**

Thru flow valves

Spheric valves

We supply mainly the following products:

**Carcotex OR,** is a special OR fully made of rubber fabric.

**Carcotex DI**, is a special OR with "D" shape to avoid rotation inside the housing. It's made of rubber fabric.