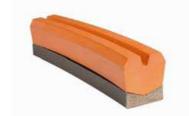

#### **Carcotex UG**

It provides the best solution for housing with minimal axial size. This packing consists of a full rubber PTFE filled top terminal ring and a very strong antiextrusion support ring made of a special fiber reinforced material. It is suitable for fitting on rod as well as on piston, even in closed housing.

Wicket gade

Carcotex/UG may be supplied endless or split and provides minimal friction and therefore it is ideal when power loss is undesirable.