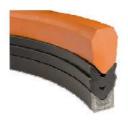

#### **Carcotex SG**

It performs successfully in any condition and produce also no leakage with misaligned pistons, even at low pressure condition. The top terminal ring has exclusive design that allow it to seal also at low pressure and to act as a scraper, thanks to its geometry and interference with both piston and rod.

Carcotex/SG doesn't require initial compression or periodical adjustments. The bottom terminal ring is made of a

Kaplan blades

special fibers reinforced material supporting pressure load and avoiding extrusion even with large rod/piston clearance.